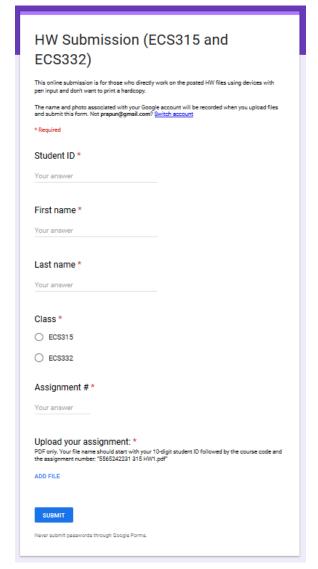

# Online Submission of HW

- For those who directly work on the posted HW files using devices with pen input and don't want to print a hardcopy.
- No scanned work or photos.
- PDF only.
- Your file name should start with your 10-digit student ID followed by the course code and the assignment number: "5565242231 315 HW1.pdf"

## Online Submission of HW