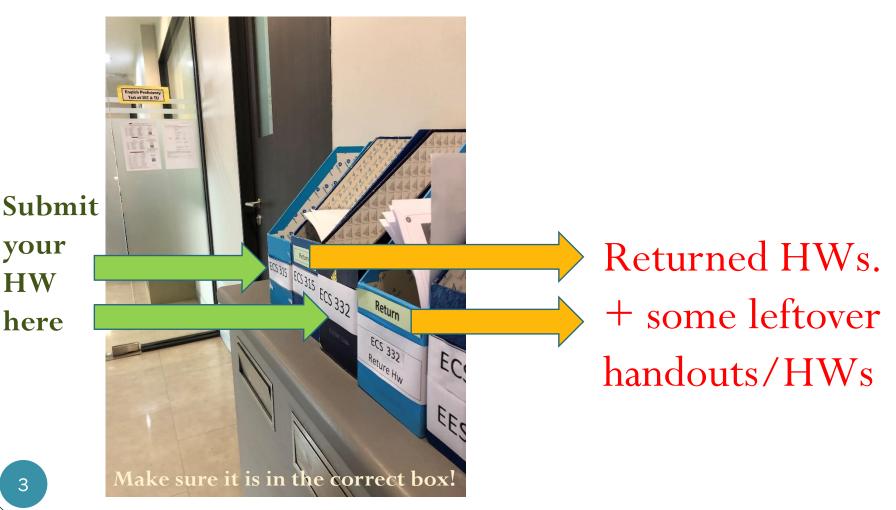

# **HW Submission**

Outside EC Office

Inside EC Office

your

 $\mathbf{H}\mathbf{W}$ 

here

## **HW Submission**

Outside EC Office

your

HW

here